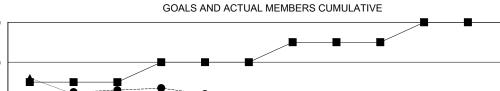

## GOALS AND ACTUAL NEW CLUBS CUMULATIVE

MEMBER GROWTH NET GOAL MEMBER GROWTH ACTUAL LAST YEAR MEMBERSHIP ACTUAL

| 20  |      |     |      | •   | -   | _   | _   | -   |     |     |                                       |      |   |
|-----|------|-----|------|-----|-----|-----|-----|-----|-----|-----|---------------------------------------|------|---|
| 0   | •    | 1   |      |     |     |     |     |     |     |     |                                       |      | - |
| -20 |      |     |      |     |     |     |     | •   |     |     | •                                     |      |   |
| -40 |      |     |      |     |     |     |     |     |     |     | All hands of the second second second |      | L |
| -60 | JULY | AUG | SEPT | ОСТ | NOV | DEC | JAN | FEB | MAR | APR | MAY                                   | JUNE |   |