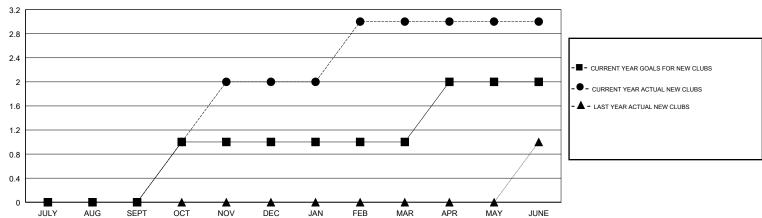

## GMT: OPEN **LOCATION AUSTRALIA GMT CA** Clubs Members RESULTS FOR 2017-2018 NEW CLUB GOAL NEW CLUBS DROPPED CLUBS QUARTER

0 JULY/AUG/SEPT 0 OCT/NOV/DEC 0 0 JAN/FEB/MAR 0 0 APR/MAY/JUNE

| RESULTS FOR 2017-2018     |                                  |                                                                |  |  |  |  |
|---------------------------|----------------------------------|----------------------------------------------------------------|--|--|--|--|
| MEMBER GROWTH NET<br>GOAL | MEMBER GROWTH<br>ACTUAL          | DROPPED MEMBERS ACTUAL (including transfers)                   |  |  |  |  |
| 10                        | 76                               | 52                                                             |  |  |  |  |
| 10                        | 87                               | 104                                                            |  |  |  |  |
| 10                        | 98                               | 93                                                             |  |  |  |  |
| 10                        | 99                               | 105                                                            |  |  |  |  |
|                           | MEMBER GROWTH NET GOAL  10 10 10 | MEMBER GROWTH NET GOAL MEMBER GROWTH ACTUAL  10 76 10 87 10 98 |  |  |  |  |

## GOALS AND ACTUAL NEW CLUBS CUMULATIVE

MEMBER GROWTH NET GOAL MEMBER GROWTH ACTUAL LAST YEAR MEMBERSHIP ACTUAL

| 20  |      |     |      | •   | -   | _   | _   | -   |     |     |                                       |      |   |
|-----|------|-----|------|-----|-----|-----|-----|-----|-----|-----|---------------------------------------|------|---|
| 0   | •    | 1   |      |     |     |     |     |     |     |     |                                       |      | - |
| -20 |      |     |      |     |     |     |     | •   |     |     | •                                     |      |   |
| -40 |      |     |      |     |     |     |     |     |     |     | All hands of the second second second |      | L |
| -60 | JULY | AUG | SEPT | ОСТ | NOV | DEC | JAN | FEB | MAR | APR | MAY                                   | JUNE |   |